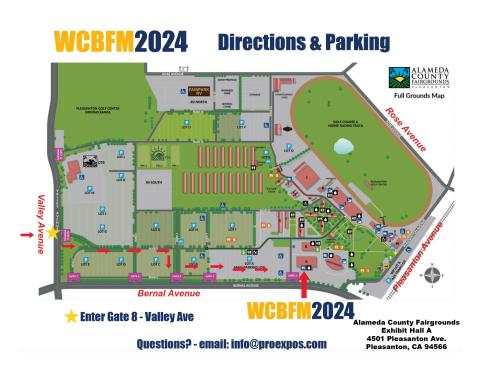

# WCBFM 2024 Exhibitor Services Kit

Show Location: Alameda County Fairgrounds Convention Center - Hall A 4501 Pleasanton Ave, Pleasanton, CA 94566

## Entrance Map (Click Here)